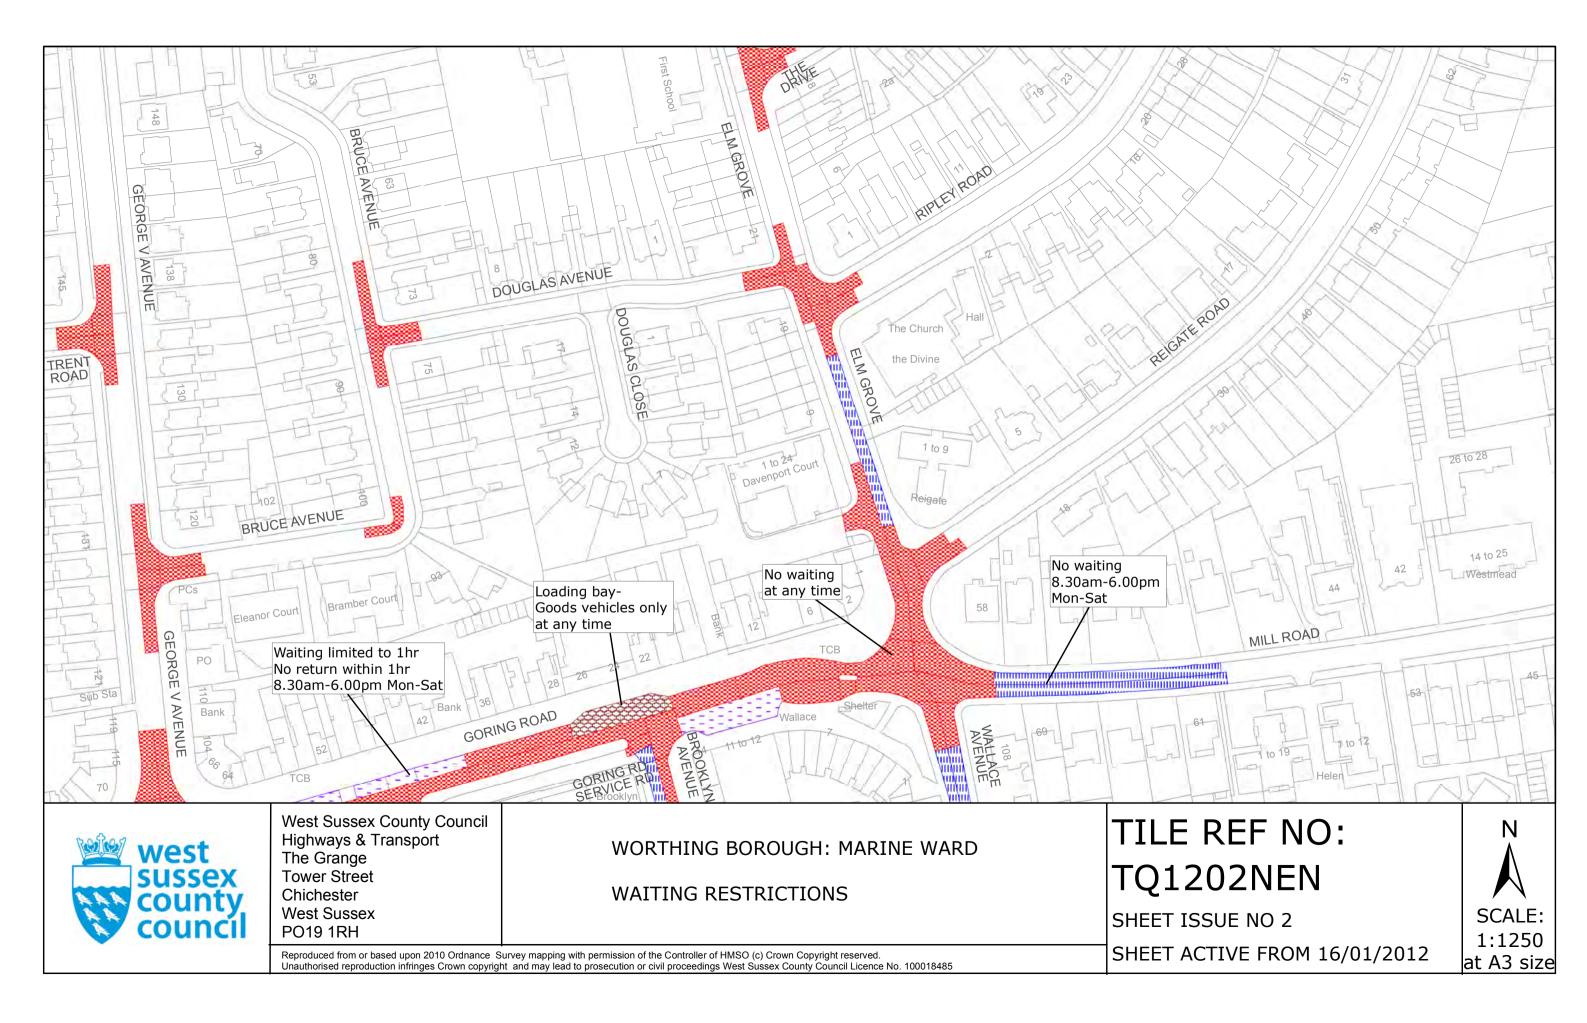

## Key for Waiting Restrictions

All areas over which the provision of the orders apply are defined by the shaded areas as shown on the following plans plus a contiguous area not indicated on the plans of verge and/or footway between the carriageway edge and the highway boundary. The plans in this schedule are based upon grid references of the Ordnance Survey National Grid defined by the OSGB 36 triangulation.

# Prohibition of waiting

## Free Limited Waiting

Waiting limited to 1hr No return within 1hr 8.30am-6.00pm Mon–Sat

## **Specified Vehicles**

usgs503 Loading bay-Goods vehicles only at any time

# 16 JANUARY 2012

No waiting 8.30am-6.00pm Mon-Sat

#### FIRST SCHEDULE Plan number to be revoked

TQ1202NEN (Issue No. 1)

### SECOND SCHEDULE Plan to be substituted (as attached)

TQ1202NEN (Issue No. 2)

The COMMON SEAL of WEST SUSSEX COUNTY COUNCIL was hereto affixed

the TENTH day of JANUARY 2012. in the presence of

Mussed Authorised Signatory