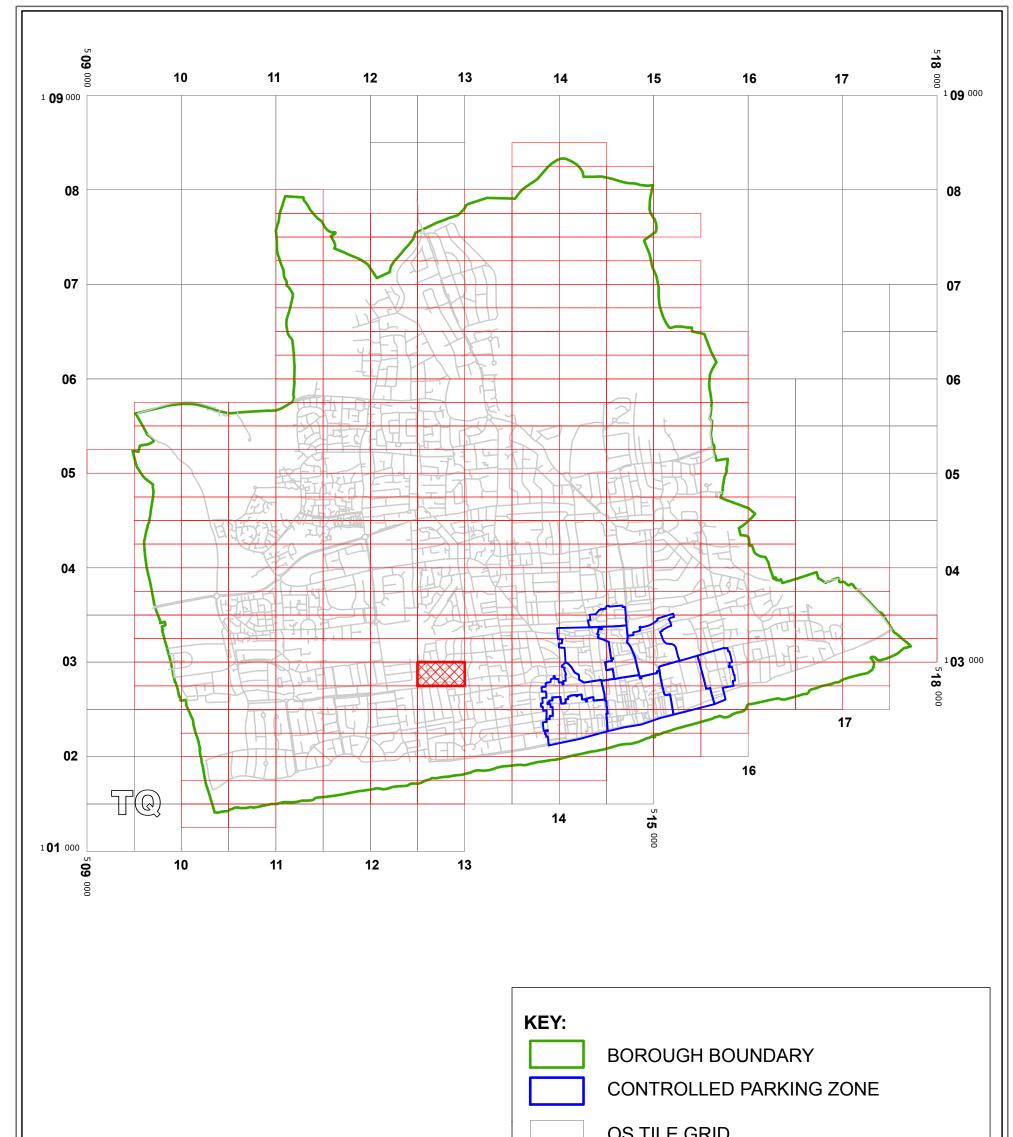

## Key for Waiting Restrictions

All areas over which the provision of the orders apply are defined by the shaded areas as shown on the following plans plus a contiguous area not indicated on the plans of verge and/or footway between the carriageway edge and the highway boundary. The plans in this schedule are based upon grid references of the Ordnance Survey National Grid defined by the OSGB 36 triangulation.